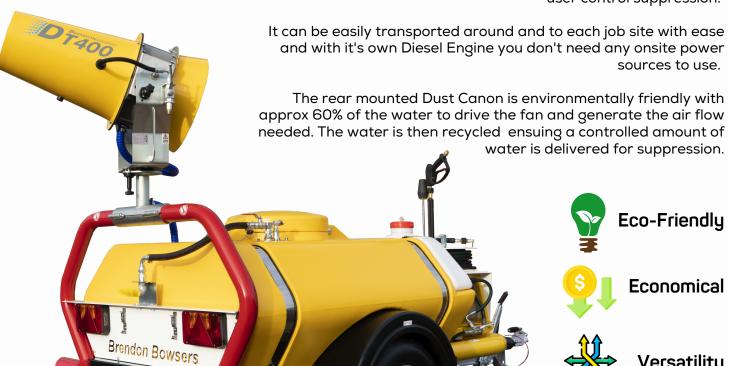

## Capabilities

This machine comes complete with a fixed DT400 Dustec Rear Mounted Misting Canon, High-Pressure Spray Bar and Low-Pressure Whale Tail for increased ground cover. For added versatility, it also comes equipped with a fire/dust lance for added user control suppression.